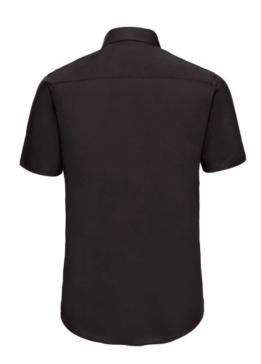

### **RUSSELL MEN'S SHORT-SLEEVED SHIRT FITTED**

## **Specification**

RUSSELL men's short sleeve shirt FITTED. Stylish and contemporary design makes it stylish. Classic button-down collar, two buttons on cuff.97% cotton / 3% elastic quill, 140 g / m2.Wash at 40 degrees.EASY CARE - fast sushi, easy to iron black 16 / 16.5 / 41/42