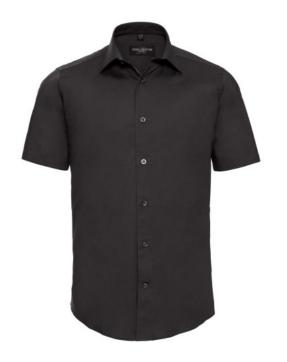

### **RUSSELL MEN'S SHORT-SLEEVED SHIRT FITTED**

## **Specification**

RUSSELL men's short sleeve shirt FITTED. Stylish and contemporary design makes it stylish. Classic button-down collar, two buttons on cuff.97% cotton / 3% elastic quill, 140 g / m2.Wash at 40 degrees.EASY CARE - fast sushi, easy to iron black 16 / 16.5 / 41/42