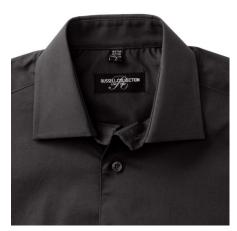

## **Specification**

RUSSELL men's short sleeve shirt FITTED. Stylish and contemporary design makes it stylish. Classic button-down collar, two buttons on cuff.97% cotton / 3% elastic quill, 140 g / m2.Wash at 40 degrees.EASY CARE - fast sushi, easy to iron black 16 / 16.5 / 41/42